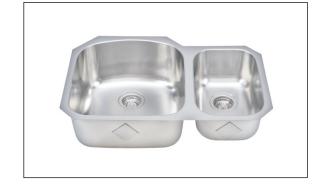

# Under-Mount Double Bowl Sink CHU3221-97

#### **FEATURES**

17 gauge deck/ 18 gauge bowl undermount Exclusive UNIPOLISH<sup>TM</sup> polishing technique Consistent and uniform DuraSatin<sup>TM</sup> finish Deck and bowl circle-welded structure Flat sink bottom Heavy duty sound absorbent coating & padding Stylish 3/16" slope rim 3/16" reveal cutout template Drain openings: 3 ½"

Drain placement: offset towards back

Mounting hardware included Limited lifetime warranty

Complies with ASME A 112.19.3-2008/CSA B45.4-08