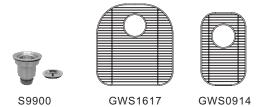

## **OPTIONAL ACCESSORIES**

Basket Strainer: S9900

Bottom grids: GWS1617, GWS0914