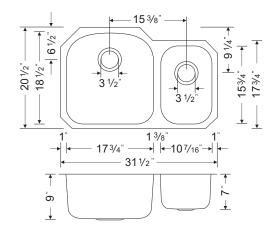

### **SINK DIMENSIONS**

| Model      | Overall |         | Left Bowl<br>Inside |         |    | Right Bowl<br>Inside |         |    | Recommend<br>Cabinet |
|------------|---------|---------|---------------------|---------|----|----------------------|---------|----|----------------------|
|            | L       | W       | L                   | W       | D  | L                    | W       | D  | Size                 |
| CHU3221-97 | 31-1/2" | 20-1/2" | 17-3/4"             | 18-1/2" | 9" | 10-7/16"             | 15-3/4" | 7" | 36"                  |